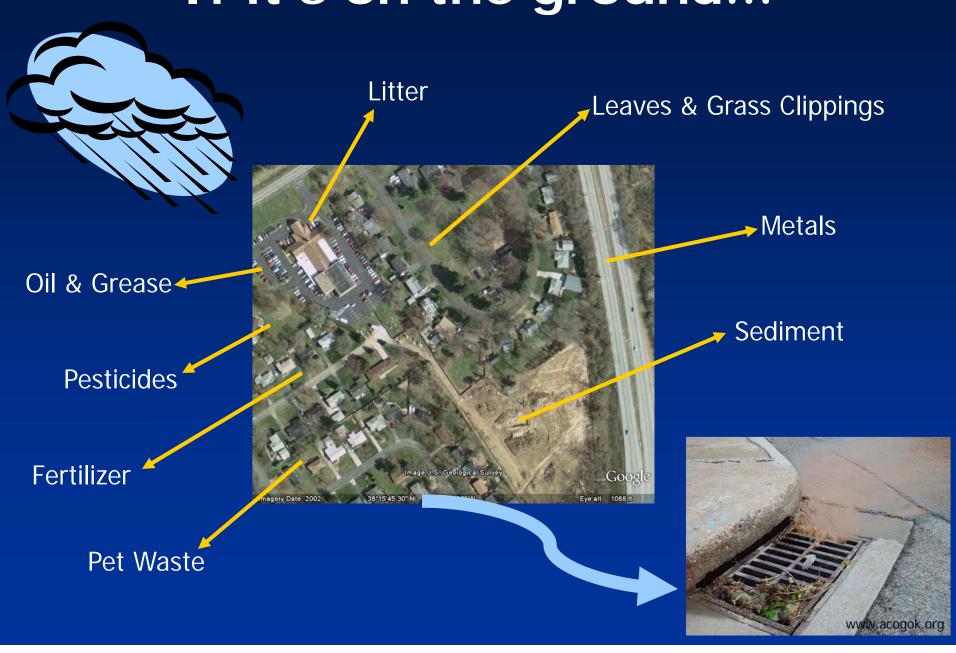

#### Green Infrastructure

An Overview of Post-Construction BMPs for Transportation Projects

Brooke Shireman
Watershed Management Branch
Kentucky Division of Water

# If it's on the ground...



### It's in your water



Bacteria - Public Health Concerns



Increased Runoff - Flooding



Stream Bank Erosion - Loss of Property



Excess Nutrients – Algae Blooms

#### Kentucky has over:



#### Green Infrastructure

- A wide array of practices that manage and treat storm water at the source.
- Maintain and restore natural hydrology by:
  - infiltrating (groundwater recharge)
  - evaporating
  - capturing and using storm water

#### Green Infrastructure

- Benefits
  - Stormwater as a resource
  - Attractive
  - Cost Effective
  - Compliance
  - Water Quality Quality of Life

# Vegetated Swales



Photos: NRCS

# Vegetated Swales



High Point Neighborhood Seattle, WA



Photos: Abby Hall EPA

# Vegetated Swales



## **Curb Extensions**



Photo: City of Portland

### **Curb Exten