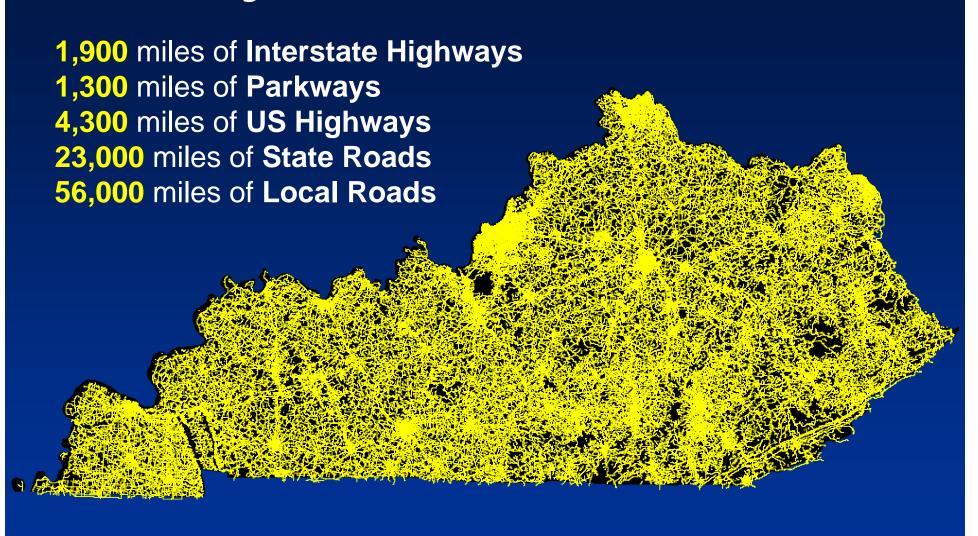

#### Green Infrastructure

An Overview of Post-Construction BMPs for Transportation Projects

Brooke Shireman
Watershed Management Branch
Kentucky Division of Water

# If it's on the ground...



### It's in your water



Bacteria - Public Health Concerns



Increased Runoff - Flooding



Stream Bank Erosion - Loss of Property



Excess Nutrients – Algae Blooms

#### Kentucky has over:



#### Green Infrastructure

- A wide array of practices that manage and treat storm water at the source.
- Maintain and restore natural hydrology by:
  - infiltrating (groundwater recharge)
  - evaporating
  - capturing and using storm water

#### Green Infrastructure

- Benefits
  - Stormwater as a resource
  - Attractive
  - Cost Effective
  - Compliance
  - Water Quality Quality of Life

# Vegetated Swales



Photos: NRCS

# Vegetated Swales



High Point Neighborhood Seattle, WA



Photos: Abby Hall EPA

# Vegetated Swales



## **Curb Extensions**



Photo: City of Portland

### **Curb Extensions**



South Limestone Lexington, KY

Photos: Andrew Stoeckinger

## **Planter Boxes**





Michigan Ave. Lansing, MI

Photos: Ward Wilson, Tetra Tech

# **Planter Boxes**



Photos: Abby Hall