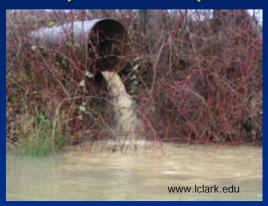

### It's in your water

Bacteria - Public Health Concerns

Increased Runoff - Flooding

Stream Bank Erosion - Loss of Property

Excess Nutrients – Algae Blooms