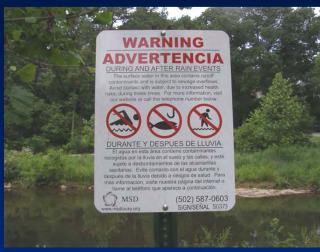

### It's in your water

Bacteria - Public Health Concerns

Increased Runoff - Flooding

Stream Bank Erosion - Loss of Property

Excess Nutrients – Algae Blooms